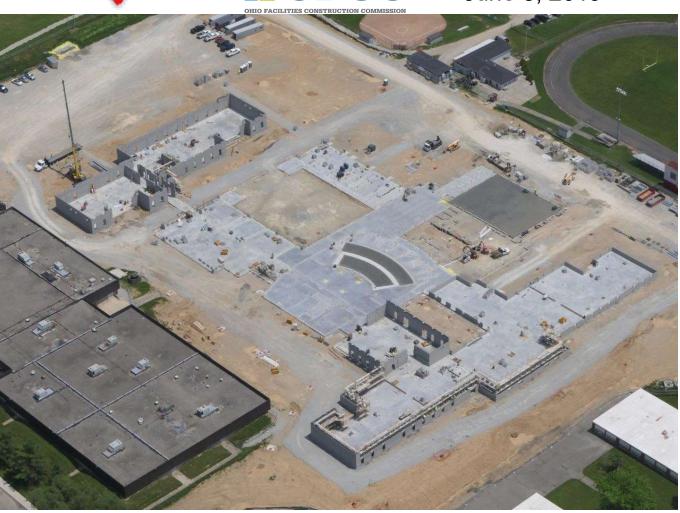

June 5, 2019

- Complete installation of the concrete footings.
- Continue installation of masonry foundations.
- Continue installation of under slab utilities
- Continue construction of masonry walls.
- Continue installation of concrete slabs.
- Begin installation of structural steel.