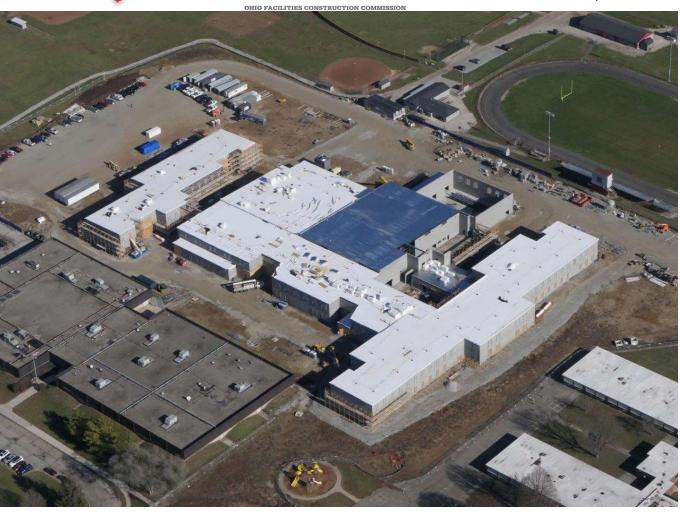

January 6, 2020

- Complete installation of concrete slabs.
- Continue installation of structural steel.
- Continue installation of concrete slab on metal decks.
- Complete installation of the roof decking.
- Continue installation of roofing.
- Continue interior utility work.
- Continue interior wall framing work.
- Continue installation of drywall.
- Continue installation of exterior brick.
- Continue interior painting work.
- Begin installation of ceilings.