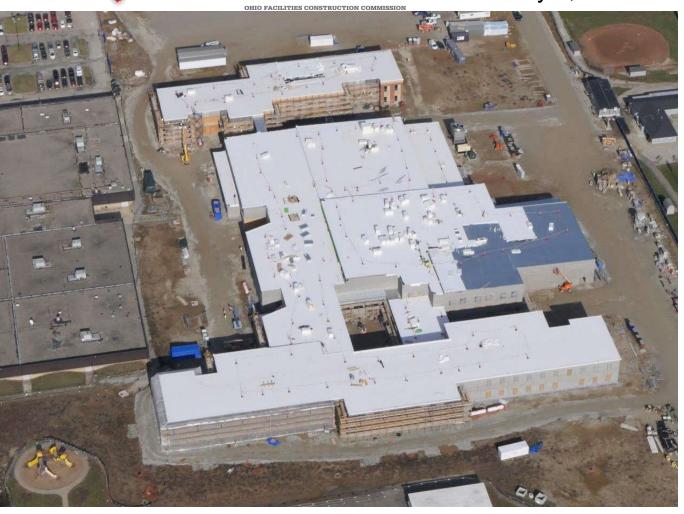

December 3, 2019

- Complete construction of masonry walls.
- Continue installation of concrete slabs.
- Continue installation of structural steel.
- Continue installation of concrete slab on metal decks.
- Continue installation of the roof decking.
- Continue installation of roofing.
- Continue interior utility work.
- Continue interior wall framing work.
- Continue installation of drywall.
- Continue installation of exterior brick.
- Begin interior painting work.