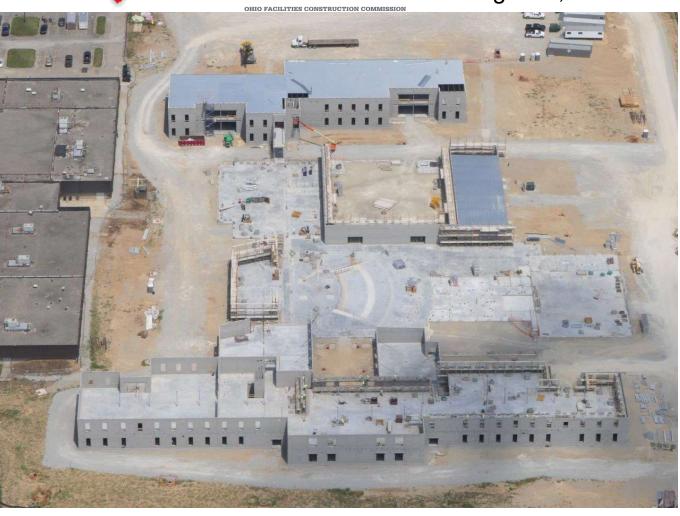

August 6, 2019

- Continue construction of masonry walls.
- Continue installation of concrete slabs.
- Continue installation of structural steel.
- Continue installation of concrete slab on metal decks.
- Begin installation of the roof decking