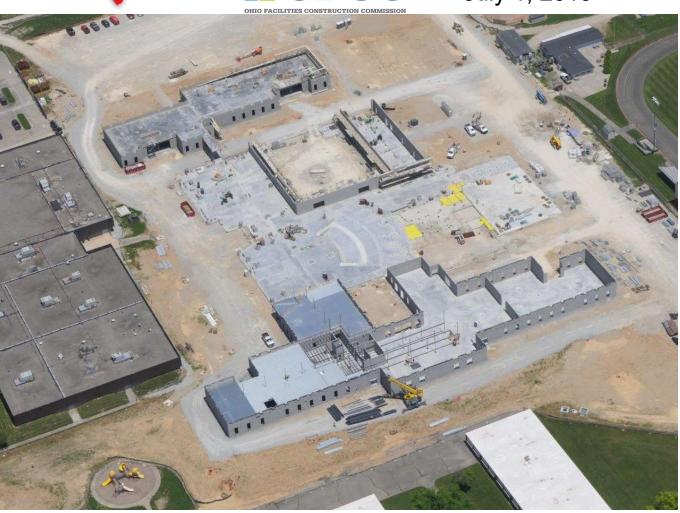

July 1, 2019

- Complete installation of masonry foundations.
- Complete installation of under slab utilities
- Continue construction of masonry walls.
- Continue installation of concrete slabs.
- Continue installation of structural steel.
- Begin installation of concrete slab on metal decks.