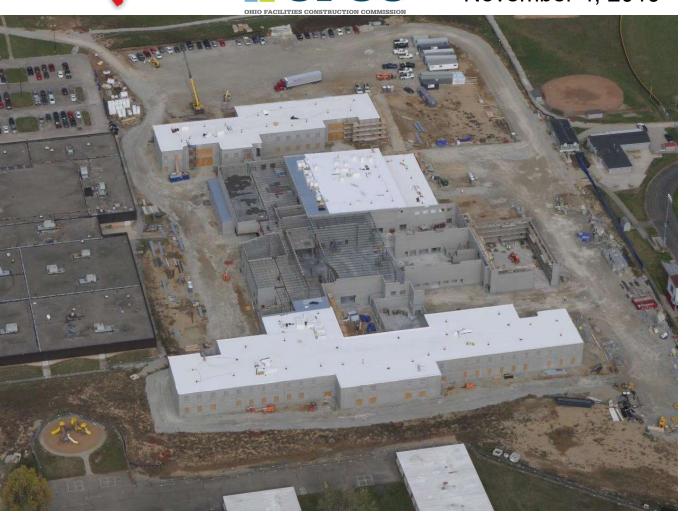

November 4, 2019

- Continue construction of masonry walls.
- Continue installation of concrete slabs.
- Continue installation of structural steel.
- Continue installation of concrete slab on metal decks.
- Continue installation of the roof decking.
- Continue installation of roofing.
- Continue interior utility work.
- Continue interior wall framing work.
- Continue installation of drywall.
- Begin installation of exterior brick.