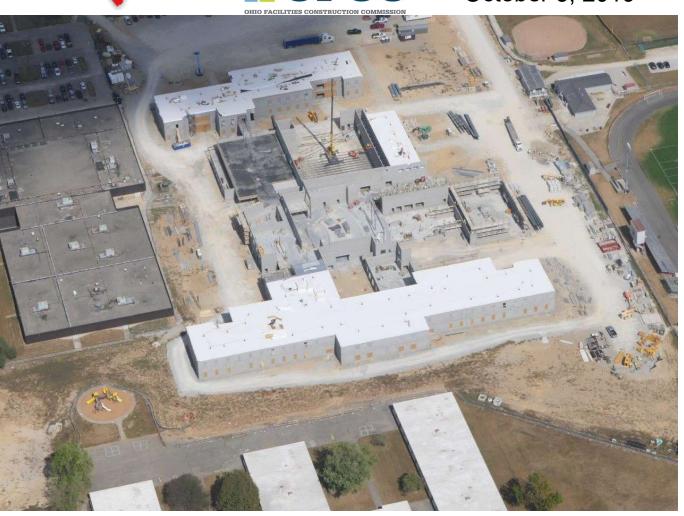

October 3, 2019

- Continue construction of masonry walls.
- Continue installation of concrete slabs.
- Continue installation of structural steel.
- Continue installation of concrete slab on metal decks.
- Continue installation of the roof decking.
- Continue installation of roofing.
- Continue interior utility work.
- Continue interior wall framing work.
- Begin installation of drywall.